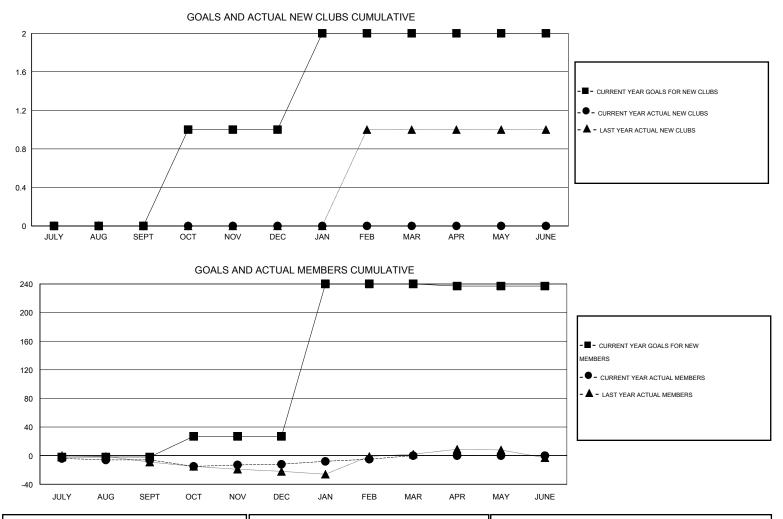

## Kenneth Persson GMT.

| GMT: Kenneth  | Persson          |                   | LOCATIC          | N ESTONIA        |                                  |                    |                                     |                    | GMT CA 4         |
|---------------|------------------|-------------------|------------------|------------------|----------------------------------|--------------------|-------------------------------------|--------------------|------------------|
| -             |                  | Clubs             |                  |                  | Members<br>RESULTS FOR 2014-2015 |                    |                                     |                    |                  |
|               | RESU             | LTS FOR 2014-2015 |                  |                  |                                  |                    |                                     |                    |                  |
| QUARTER       | NEW CLUB<br>GOAL | NEW CLUBS         | DROPPED<br>CLUBS | NET<br>GAIN/LOSS | QUARTER                          | NEW MEMBER<br>GOAL | CHARTER AND<br>NEW MEMBERS<br>ADDED | DROPPED<br>MEMBERS | NET<br>GAIN/LOSS |
| JULY/AUG/SEPT | 0                | 0                 | 1                | -1               | JULY/AUG/SEPT                    | -2                 | 6                                   | 12                 | -6               |
| OCT/NOV/DEC   | 1                | 0                 | 0                | 0                | OCT/NOV/DEC                      | 29                 | 10                                  | 16                 | -6               |
| JAN/FEB/MAR   | 1                | 0                 | 0                | 0                | JAN/FEB/MAR                      | 213                | 17                                  | 10                 | 7                |
| APR/MAY/JUNE  | 0                | 0                 | 0                | 0                | APR/MAY/JUNE                     | -3                 | 0                                   | 0                  | 0                |